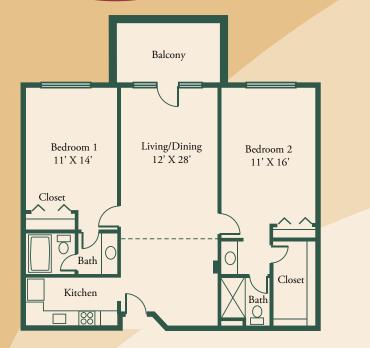

### FLOOR PLAN:

## **Two Bedroom**

Square Footage: 1100 sq.ft.

**ADAMSPLACE** 

Murfreesboro, TN

Living/Dining: 12' x 28'

Bedroom 1: 11' x 14'

Bedroom 2: 11' x 16'