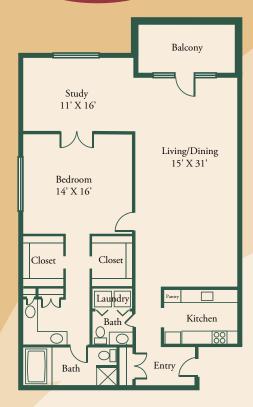

### **FLOOR PLAN:**

# One Bedroom Luxury

Square Footage: 1500 sq.ft.

Living/Dining: 15' x 31'

Bedroom: 14' x 16'

Study: 11' x 16'