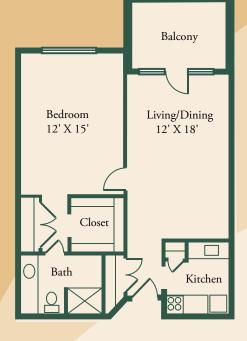

### FLOOR PLAN:

## **One Bedroom**

Square Footage: 700 sq.ft.

Living/Dining: 12' x 18'

Bedroom: 12' x 15'