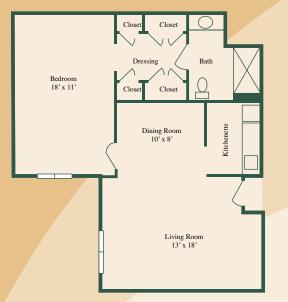

Priority placement in The Health Center, if needed

**Respite** Care

Soda Shop

TV room

Library

To print this page: press Crtl-P.

Square Footage: 512 sq.ft.

Living Room: 13' x 18'

Dining Room: 10' x 8'

Bedroom: 18' x 11'