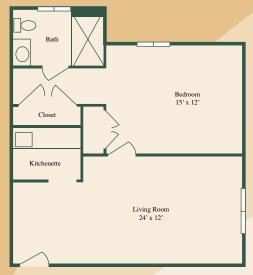

## **FLOOR PLAN:**

# Dandridge (Deluxe **One Bedroom**)

**Respite** Care

TV room

Library

Square Footage: 468 sq.ft.

Living Room: 24' x 12'

Bedroom: 15' x 12'