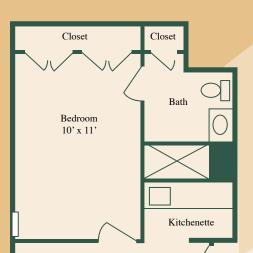

### **FLOOR PLAN:**

# Carrington (One Bedroom)

Square Footage: 410 sq.ft.

Living Room: 18' x 13'

Living Room 18' x 13'

Bedroom: 10' x 11'