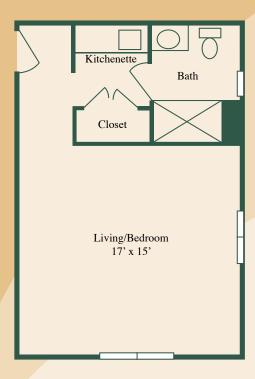

### **FLOOR PLAN:**

# **Belmont** (Deluxe Studio)

Square Footage: 255 sq.ft.

Living/Bedroom: 17' x 15'