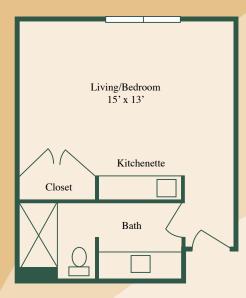

# **Appleton** (Studio 1)

Square Footage: 195 sq.ft.

Living/Bedroom: 15' x 18'