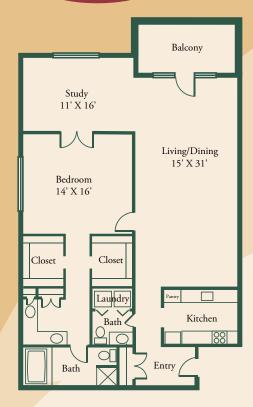

### **FLOOR PLAN:**

# One Bedroom Luxury

Square Footage: 1500 sq.ft.

Living/Dining: 15' x 31'

Bedroom: 14' x 16'

Study: 11' x 16'