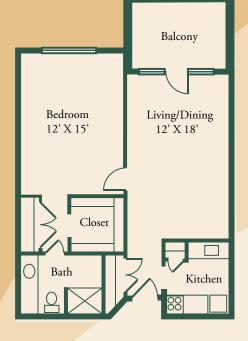

### FLOOR PLAN:

## **One Bedroom**

Square Footage: 700 sq.ft.

Living/Dining: 12' x 18'

Bedroom: 12' x 15'