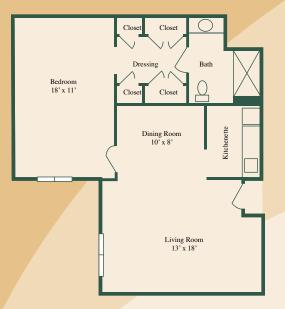

### **FLOOR PLAN:**

# **Elmington** (Luxury **One Bedroom**)

Priority placement in The Health Center, if needed

**Respite** Care

TV room

Library

To learn more about our services visit: nhccare.com/locations/adamsplace

To print this page: press Crtl-P.

Square Footage: 512 sq.ft.

Living Room: 13' x 18'

Dining Room: 10' x 8'

Bedroom: 18' x 11'