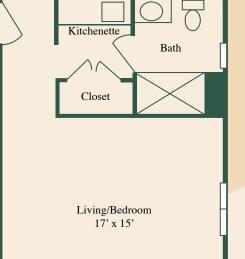

## **FLOOR PLAN:**

# Belmont (Deluxe Studio)

Social, recreational, educational, and spiritual activities

Weekly housekeeping and linen service

To learn more about our services visit: nhccare.com/locations/adamsplace

Square Footage: 255 sq.ft.

Living/Bedroom: 17' x 15'