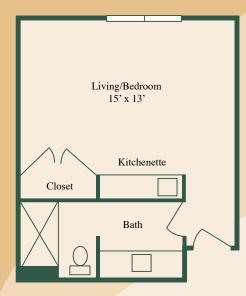

## **FLOOR PLAN:**

# Appleton (Studio 1)



Square Footage: 195 sq.ft.

Living/Bedroom: 15' x 18'

## Amenities

### HOME

**Emergency Response System** 

24-hour licensed nursing supervision

Full-time Registered Nurse

Individual thermostat

Kitchenette with refrigerator

Walk-in shower

Complimentary wireless internet

service

Cable TV available

All utilities including telephone (long distance not included)

#### **COMMUNITY**

Fine dining directed by our

professional chef

Private dining rooms for special

occasions

Soda Shop

TV room

Salon/Barber shop

Library

Automatic front doors

Beautifully landscaped and enclosed courtyard with gazebo

Social, recreational, educational,

and spiritual activities

Weekly housekeeping and linen service

Scheduled transportation to doctor

appointments

Planned outings, shopping, and