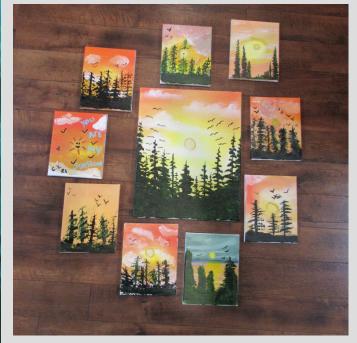

Paint Along with Justin we get to explore our creative side.

Look at these masterpieces!

Picture Bingo is new and we have a new bingo every Saturday usually themed for National holidays! National Wildlife Day 9/4, National Hunting and Fishing Day 9/25 and Famous Places Bingo all made with love by Lauren.