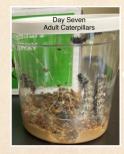

### **Theme Cart Tuesday**

Food and Nutrition Theme Day—Salad Spanish Theme Day—Chips and Salsa

Hatching Butterflies

National Skilled Nursing Care Week

May 8-15

Family Picnic

Saturday May 21 Time: 11-2

Thank you, Nurse Hema, for your beautiful touches to our resident garden area.