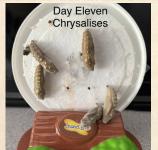

### **Theme Cart Tuesday**

Food and Nutrition Theme Day—Salad Spanish Theme Day—Chips and Salsa

Hatching Butterflies

National Skilled Nursing Care Week

May 8-15

Family Picnic

Saturday May 21 Time: 11-2

Thank you, Nurse Hema, for your beautiful touches to our resident garden area.