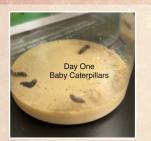

### **Theme Cart Tuesday**

Food and Nutrition Theme Day—Salad Spanish Theme Day—Chips and Salsa

Hatching Butterflies

National Skilled Nursing Care Week

May 8-15

Family Picnic

Saturday May 21 Time: 11-2

Thank you, Nurse Hema, for your beautiful touches to our resident garden area.