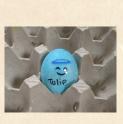

# **News & Notes**

**Vol. 17, Issue 6** 

**Egg battle** Residents dyed raw Eggs for our Egg Battle. Each resident was able to name their egg. Then the eggs were placed in an elimination bracket. We then battled eggs up against one another seeing who would crack first. Our winner was Tulip battled by Barb. Tulip was then put to the test as Tyler in therapy tried to break her with his bicep. It can not be done so Lauren in recreation broke Tulip over her head. Residents enjoyed many laughs!