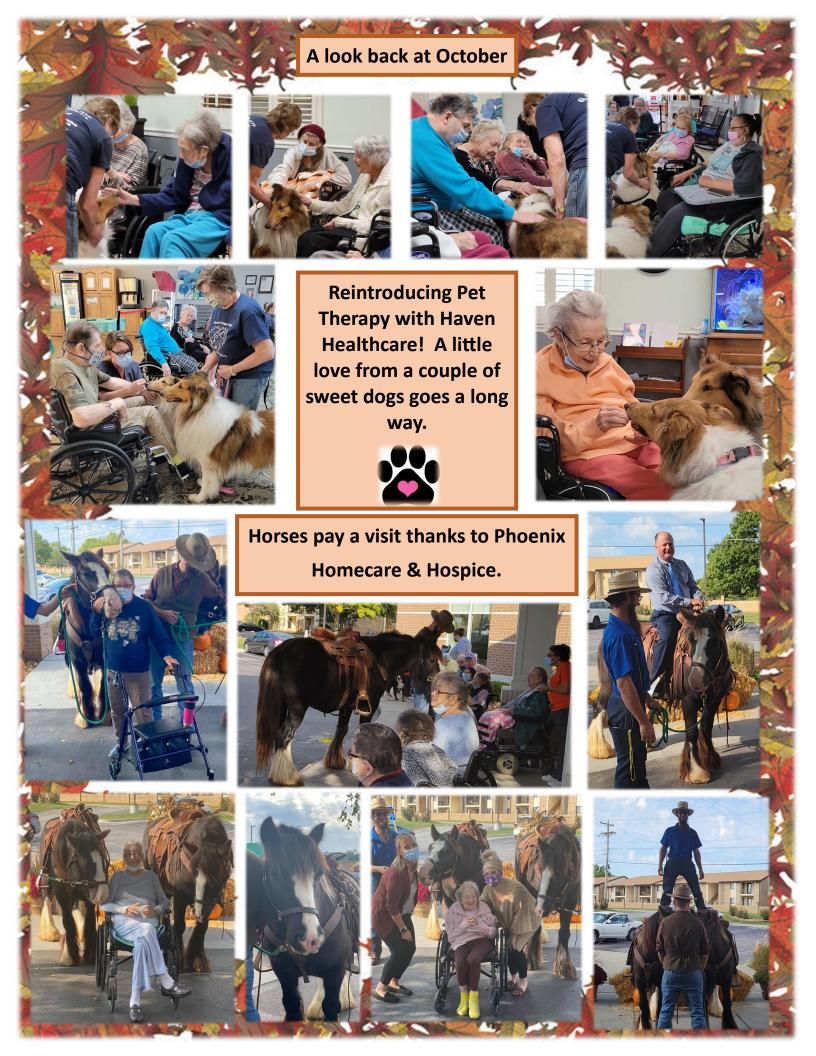

y" on a placemat in a California restaurant in 1982.

Herbert's notion that we should practice random acts of kindness is not new. Jews have practiced mitzvahs, or good deeds for others, for millennia. In the cafés of Naples, Italy, hardworking people who unexpectedly come into money pay for two coffees, a tradition called caffe sospeso, taking one for themselves and leaving

the other for someone less fortunate. In 2006, the Free Hugs Campaign was launched on YouTube, encouraging people to share the simple act of a hug with others in need of comfort. For some, kindness is easy. For others, sharing public acts of kindness may take practice. Start by doing one small, kind thing for someone. As the Greek fabulist Aesop once said, "No act of kindness, no matter how small, is ever wasted."









# Thanksgiving

S B Н Z S R Ι Ε W R Y Н F U G S G S E R Α Н H Z N Ι T E U T T R G N N M D Α Α R K Т G E C B K Τ В Α R D N R 0 E S F Н Т M R R T Ι В ٧ D R M R E E S Z G Т G N E N E Α В Α N G Н S Ι Ι Y C H Υ M B G M Q S В U Α ٧ Z S M P K P N В В S C P R Ι Ι E Ι N Т Н G Ι F U S H R E K R U T U N Υ T M M C B X Н A E G P W D R N H M A N P Α R E R N Q D Ι 0 X Ι X ٧ W K Υ S Z H M В N G U J Υ G N Ι Т S R T Ε G P Υ N U 0 В R N U W N

BOUNTY
CRANBERRIES
DRESSING
FAMILY
GATHER
GRATITUDE
GRAVY

GREEN BEANS
HAM
HARVEST
NOVEMBER
PARADE
PIE
PUMPKIN

SHARING STUFFING THANKSGIVING THURSDAY TURKEY

| All Activities Are Subject to Change | (Dining Room)