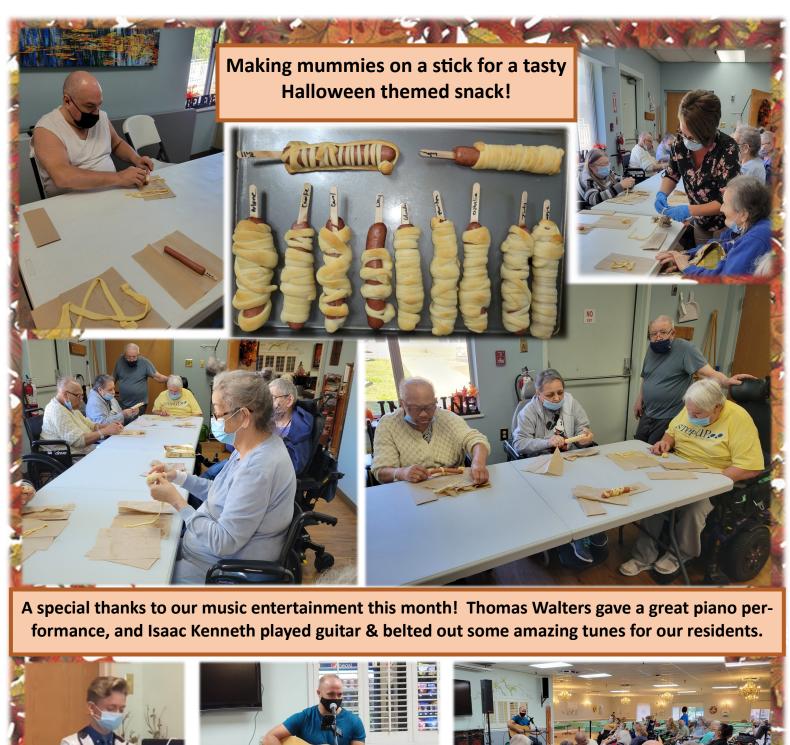

on a placemat in a California restaurant in 1982.

Herbert's notion that we should practice random acts of kindness is not new. Jews have practiced mitzvahs, or good deeds for others, for millennia. In the cafés of Naples, Italy, hardworking people who unexpectedly come into money pay for two coffees, a tradition called caffe sospeso, taking one for themselves and leaving

the other for someone less fortunate. In 2006, the Free Hugs Campaign was launched on YouTube, encouraging people to share the simple act of a hug with others in need of comfort. For some, kindness is easy. For others, sharing public acts of kindness may take practice. Start by doing one small, kind thing for someone. As the Greek fabulist Aesop once said, "No act of kindness, no matter how small, is ever wasted."









# Thanksgiving

S B Н Z S R Ι Ε W R Y Н F U G S G S E R Α Н H Z N Ι T E U T T R G N N M D Α Α R K Т G E C B K Τ В Α R D N R 0 E S F Н Т M R R T Ι В ٧ D R M R E E S Z G Т G N E N E Α В Α N G Н S Ι Ι Y C H Υ M B G M Q S В U Α ٧ Z S M P K P N В В S C P R Ι Ι E Ι N Т Н G Ι F U S H R E K R U T U N Υ T M M C B X Н A E G P W D R N H M A N P Α R E R N Q D Ι 0 X Ι X ٧ W K Υ S Z H M В N G U J Υ G N Ι Т S R T Ε G P Υ N U 0 В R N U W N

BOUNTY
CRANBERRIES
DRESSING
FAMILY
GATHER
GRATITUDE
GRAVY

GREEN BEANS
HAM
HARVEST
NOVEMBER
PARADE
PIE
PUMPKIN

SHARING STUFFING THANKSGIVING THURSDAY TURKEY

| All Activities Are Subject to Change | (Dining Room)