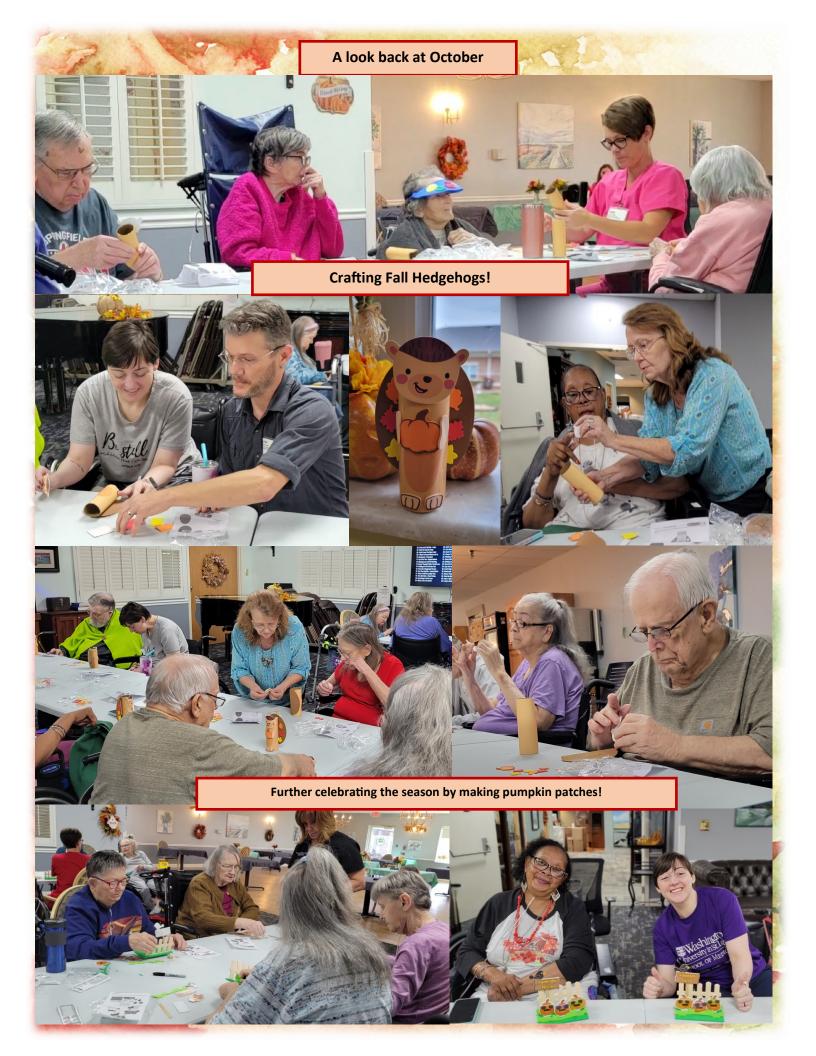

Anne Hathaway (actress) – Nov. 12, 1982 Whoopi Goldberg (comedienne) – Nov. 13, 1955 Gloria Foster (actress) – Nov. 15, 1933 RuPaul (model) – Nov. 17, 1960 Delroy Lindo (actor) – Nov. 18, 1952 Michael Strahan (TV host) – Nov. 21, 1971 Scott Joplin (composer) – Nov. 24, 1868 Don Cheadle (actor) – Nov. 30, 1965



Congratulations to our August Partner of the Month Brittany Cohen &

September Partner of the Month Bailey Jones Thank you for all that you do!

Happy Work Anniversary!

Janice Duvall 5 years Margaret Wicks 6 years Heather Myers 6 years Tiffany Peel 1 year Jennifer Pendergrass 1 year Jaylan Robinson 1 year







Please check the calendar for specific days of activities. All activity dates are subject to change, any changes will be announced.



Every Tuesday & Saturday at 10am







Unscramble the Thanksgiving words and then use the highlighted letters to form the secret message. You will have to unscramble the message as well.

ICUONROPCA ETRSHVA MEVRNOEB ILIGPMR KUTEYR BCNERRRAY YRAOMEFWL TMOLPYUH AYHLIOD GWNMPAAAO INKPMUP





epuzzles-to-printcom

# Fall Word Search

U S G С B W E Н Ρ 0 γ S М А Т А Т 0 U U 0 G К R M E N В Ζ А С F D F Ο 0 Т А ι L w В Т Q W Ο В Ζ R Т В R S E E Ζ G E γ Ν U E N E Х Ν В E R W Р Х U W Д Ρ Ρ E С D 0 A U D U Т U U U Ν А Q E А U н С Ν С Ρ R S R Ρ Ρ Ζ R В С Т А ٧ Α U U К К М н S Ρ Ρ E А R Ρ U Т Ν Ν 0 J γ С А G С E E D В E F E М J К С А W К U К γ М К Ρ Ζ R E В S К F E В А U γ 0 L ۱ 0 н γ Ρ S Ζ S S ٧ E Ρ Т Ρ J Ν L G н L Ν н Q 0 Ε E R S F E γ M U W E 0 Q Q А W 0 0 S С 0 Ν 0 М С Ν М Q Ν R ٧ ٧ М К Т Ζ В R S В Μ E F R В F К Ν Т К γ С J Ε E V