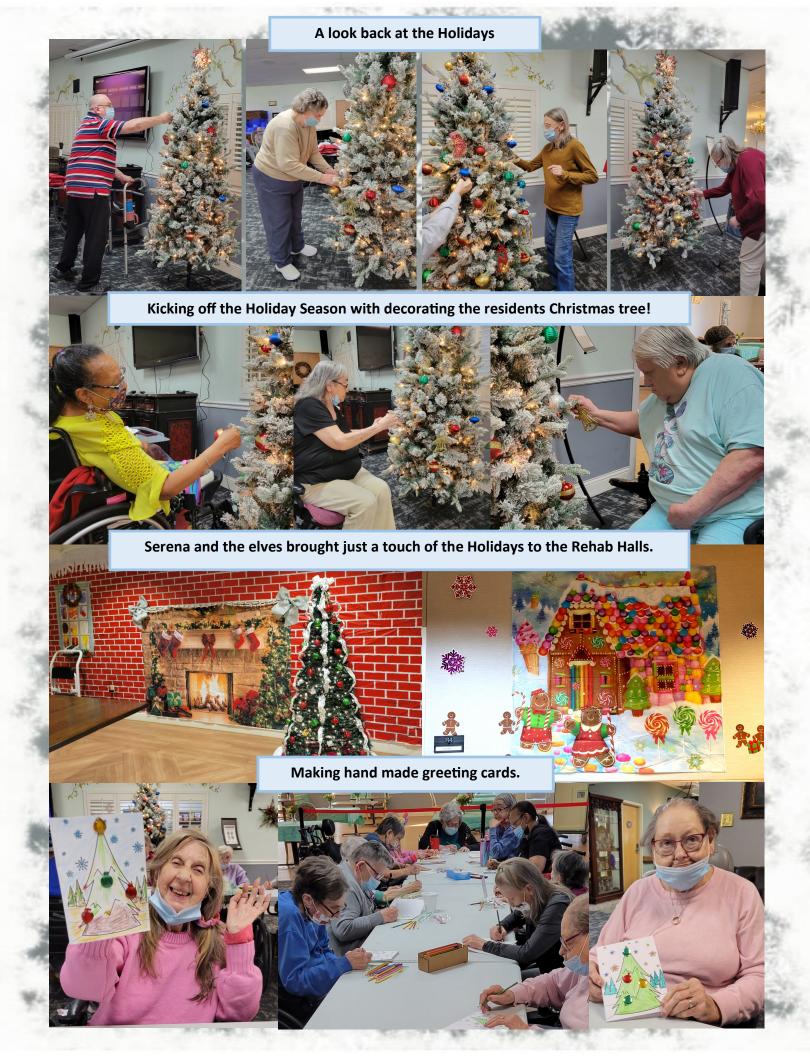

Thank you to all the staff and to Seasons, Phoenix, and Good Shepherd Hospices for helping to make this a special and memorable day for everyone! And a special thanks to Isaac Kenneth & Santa Dan!

T-62:198 %E

More from the Resident Christmas party.

The Holidays wouldn't be complete without an "ugly" sweater contest! Thank you to all who participated.

"Ugliest" went to John Schlipp
"Uglier" went to Tony White
& "Ugly" went to Annie Wood