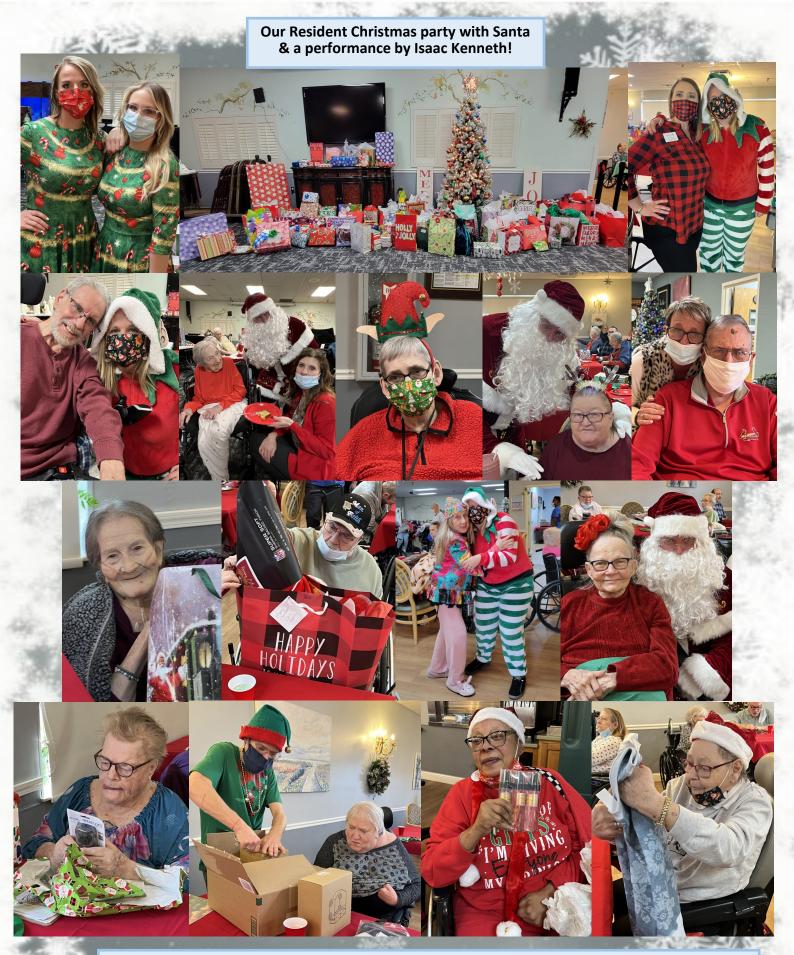

Thank you to all the staff and to Seasons, Phoenix, and Good Shepherd Hospices for helping to make this a special and memorable day for everyone! And a special thanks to Isaac Kenneth & Santa Dan!

T-62:198 %E

More from the Resident Christmas party.

The Holidays wouldn't be complete without an "ugly" sweater contest! Thank you to all who participated.

"Ugliest" went to John Schlipp
"Uglier" went to Tony White
& "Ugly" went to Annie Wood