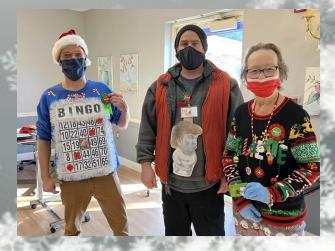

More from the Resident Christmas party.

The Holidays wouldn't be complete without an "ugly" sweater contest! Thank you to all who participated.

"Ugliest" went to John Schlipp
"Uglier" went to Tony White
& "Ugly" went to Annie Wood