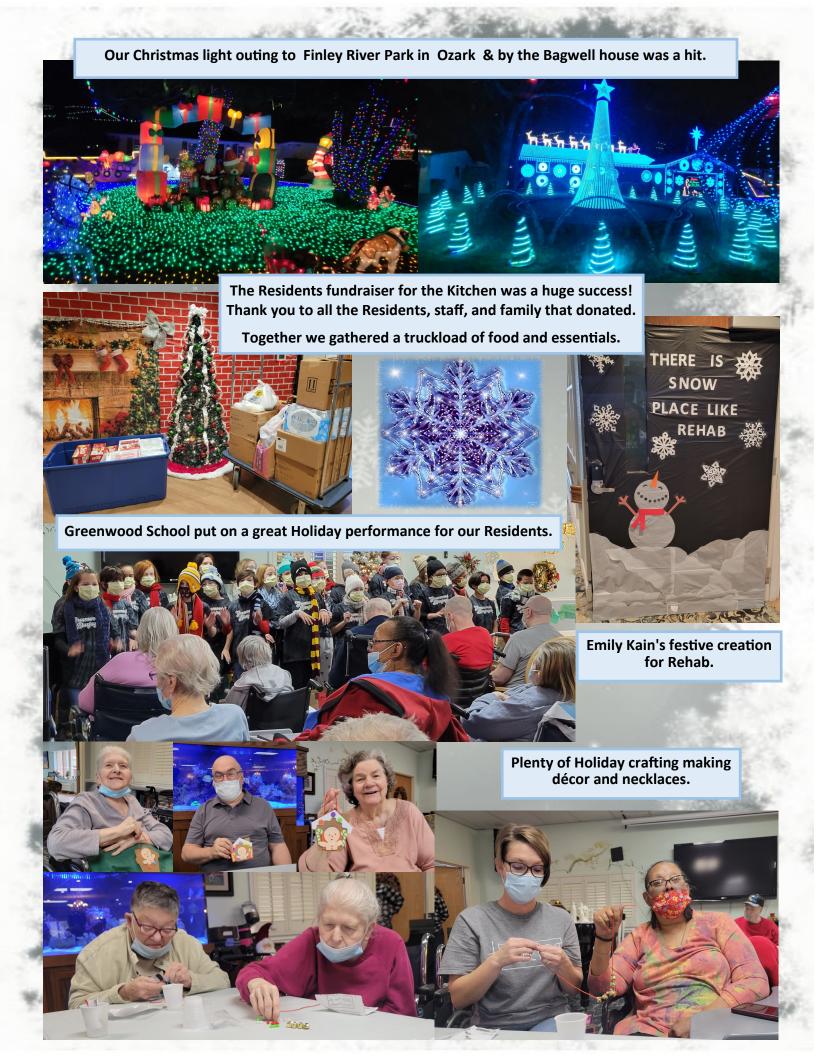

Thank you to all the staff and to Seasons, Phoenix, and Good Shepherd Hospices for helping to make this a special and memorable day for everyone! And a special thanks to Isaac Kenneth & Santa Dan!

T-62:198 %E

More from the Resident Christmas party.

The Holidays wouldn't be complete without an "ugly" sweater contest! Thank you to all who participated.

"Ugliest" went to John Schlipp
"Uglier" went to Tony White
& "Ugly" went to Annie Wood