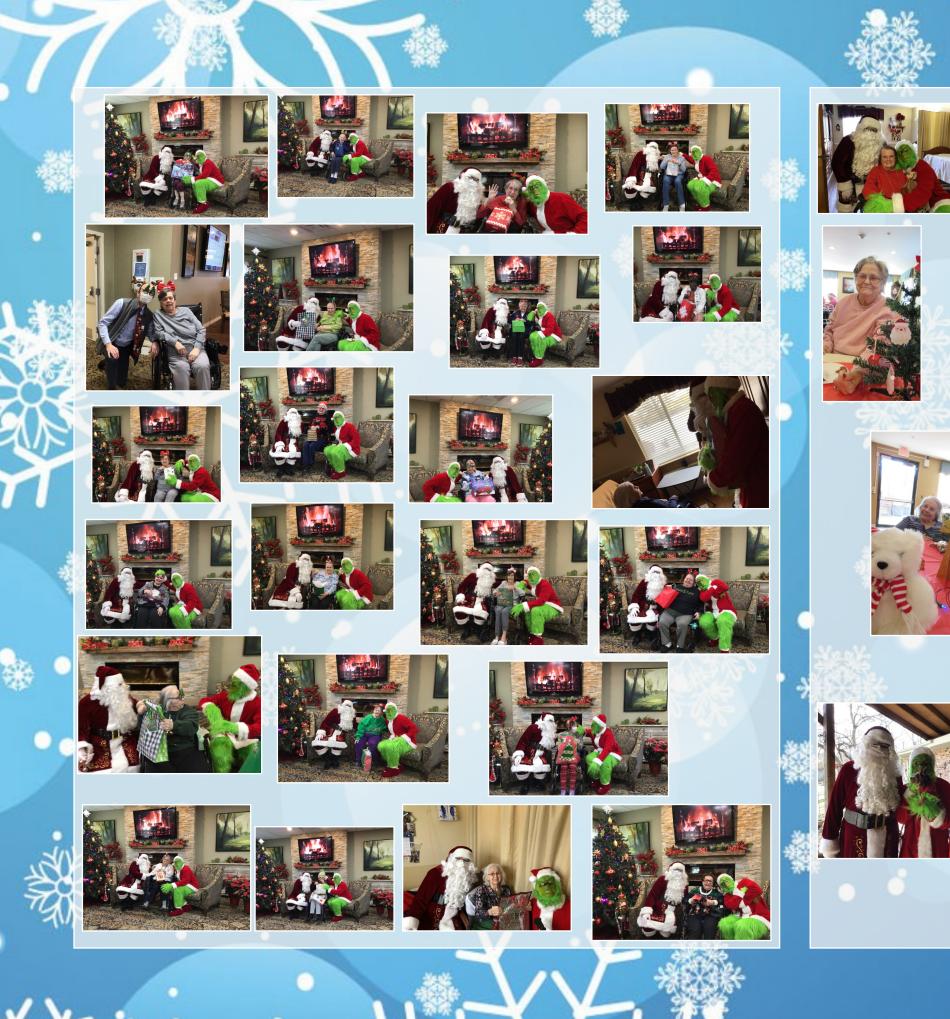

:45Adventure with Lauren: St. Louis                                                                                                                                     |                                                                                                                      |                                                                                                       | Individualized Programming, iPod Music<br>Program, Pet Visits And Door to Door Visits are<br>offered weekly                                            |                                                                                  |

HAPPY NEW YEAR

**Programs, times, and locations** 

subject to change

Large Print Books and Independent activity supplies are always available in the Main Dining Room