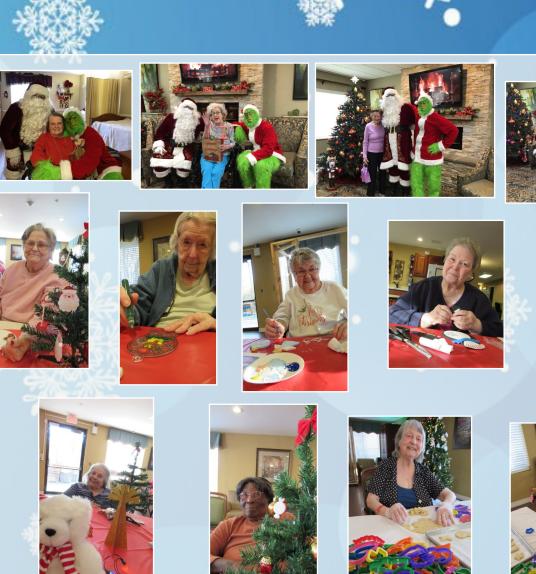

5Adventure with Lauren: St. Louis                                                                                                                                     |                                                                                                                      |                                                                                                       | Individualized Programming, iPod Music<br>Program, Pet Visits And Door to Door Visits are<br>offered weekly                                            |                                                                                  |

HAPPY NEW YEAR

**Programs, times, and locations** 

subject to change

Large Print Books and Independent activity supplies are always available in the Main Dining Room