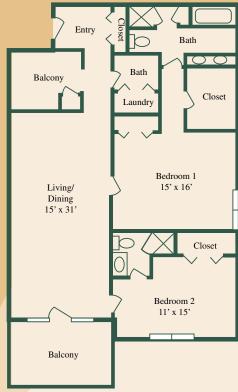

### **FLOOR PLAN:**

# Two Bedroom Luxury

Square Footage: 1500 sq.ft.

Living/Dining: 12' x 28'

Bedroom 1: 15' x 16'

Bedroom 2: 11' x 15'