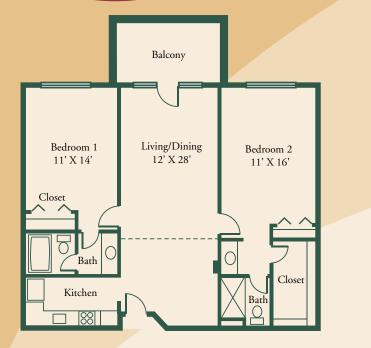

### FLOOR PLAN:

## **Two Bedroom**

Square Footage: 1100 sq.ft.

**ADAMS PLACE** 

Murfreesboro, TN

Living/Dining: 12' x 28'

Bedroom 1: 11' x 14'

Bedroom 2: 11' x 16'