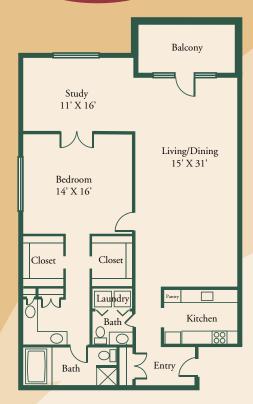

### **FLOOR PLAN:**

# One Bedroom Luxury

Square Footage: 1500 sq.ft.

Living/Dining: 15' x 31'

Bedroom: 14' x 16'

Study: 11' x 16'