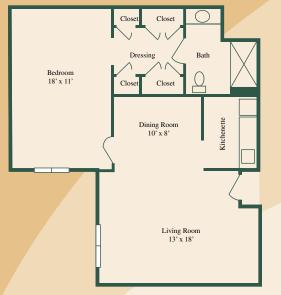

### **FLOOR PLAN:**

Priority placement in The Health Center, if needed

**Respite** Care

TV room

Library

To print this page: press Crtl-P.

Square Footage: 512 sq.ft.

Living Room: 13' x 18'

Dining Room: 10' x 8'

Bedroom: 18' x 11'