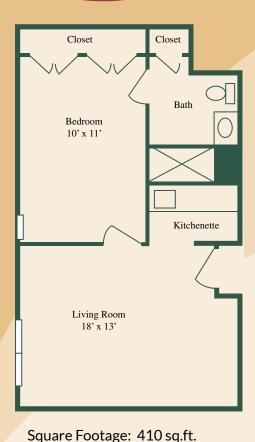

## **FLOOR PLAN:**

## Carrington (One Bedroom)

service

Cable TV available

All utilities including telephone (long distance not included)

Living Room: 18' x 13'

Bedroom: 10' x 11'