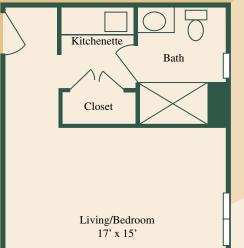

## **FLOOR PLAN:**

# Belmont (Deluxe Studio)

Square Footage: 255 sq.ft.

Living/Bedroom: 17' x 15'