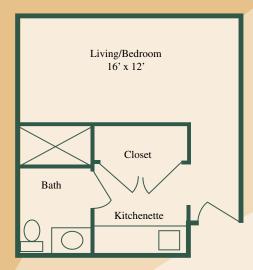

## **FLOOR PLAN:**

# Appleton (Studio 2)

Square Footage: 214 sq.ft.

Living/Bedroom: 16' x 12'