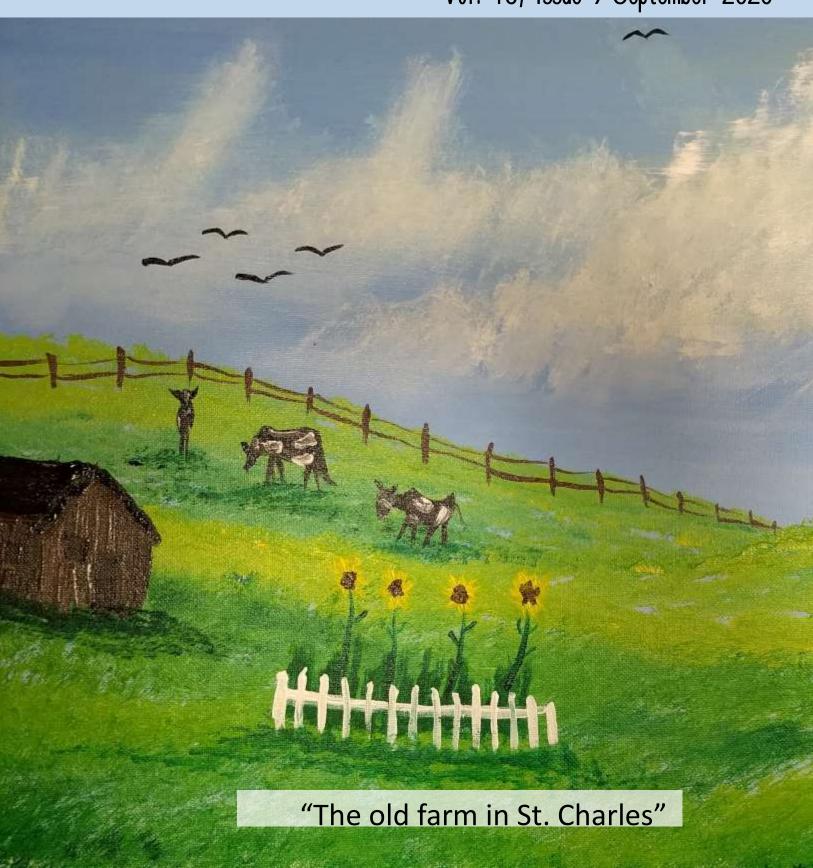

# News & Notes

Vol. 16, Issue 9 September 2020



#### **National Waffle Day Celebration**



National waffle day takes place on August 24th because this is the date in 1869 that Cornelius Swartwout of Troy, New York received the first U. S. patent for a waffle iron. Although waffles existed long before then, the invention made waffles more readily available.





Did you know 8 in 10 Americans love waffles.

Waffle makers can make more than just plain waffles check out these different uses for your waffle maker





- Pizza Waffles
- Cinnamon Roll Waffles
  - Waffled Quesadillas
  - Waffle Iron S'mores
- Waffle Iron Grilled Cheese
  - Brownie Batter Waffles
    - Waffle Iron Donuts







#### **Cards for volunteers**

Our residents have been hard at work making, thinking of you cards for our volunteers.

We miss all of you terribly!