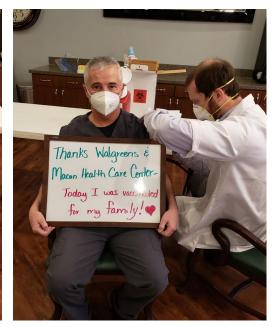

# MAIL IS DELIVERED TO OUR RESIDENTS EVERY DAY, MONDAY THROUGH SATURDAY!

Macon Health Care Center - 4 - "Caring in a Better Way, Day-by-Day"

Macon Health Care Center - **5** - "Caring in a Better Way, Day-by-Day"