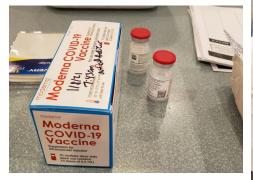

Keeping Each Uther Lafe

Macon Health Care Center - 6 - "Caring in a Better Way, Day-by-Day"

HAT

SCARF

SLEDDING

SNOWFLAKE