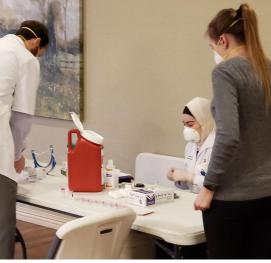

Keeping Each Uther Lafe

Macon Health Care Center - 6 - "Caring in a Better Way, Day-by-Day"

HAT

SCARF

SLEDDING

SNOWFLAKE