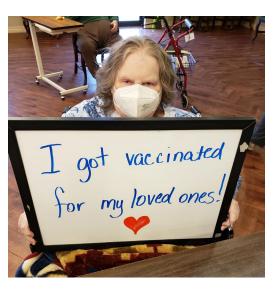

Keeping Each Uther Lafe

Macon Health Care Center - 6 - "Caring in a Better Way, Day-by-Day"

HAT

SCARF

SLEDDING

SNOWFLAKE