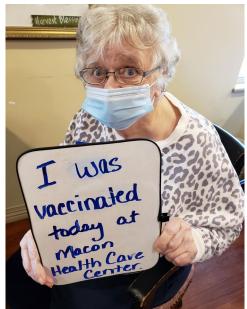

Keeping Each Uther Lafe

Macon Health Care Center - 6 - "Caring in a Better Way, Day-by-Day"

HAT

SCARF

SLEDDING

SNOWFLAKE