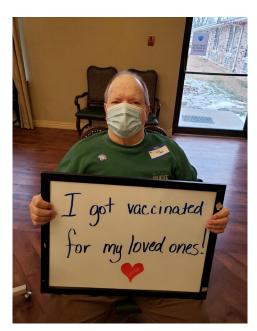

Keeping Each Uther Lafe

Macon Health Care Center - 6 - "Caring in a Better Way, Day-by-Day"

HAT

SCARF

SLEDDING

SNOWFLAKE