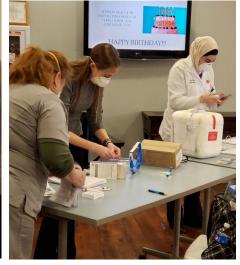

Keeping Each Uther Lafe

Macon Health Care Center - 6 - "Caring in a Better Way, Day-by-Day"

HAT

SCARF

SLEDDING

SNOWFLAKE