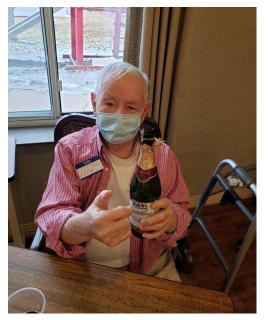

Keeping Each Uther Lafe

Macon Health Care Center - 6 - "Caring in a Better Way, Day-by-Day"

HAT

SCARF

SLEDDING

SNOWFLAKE